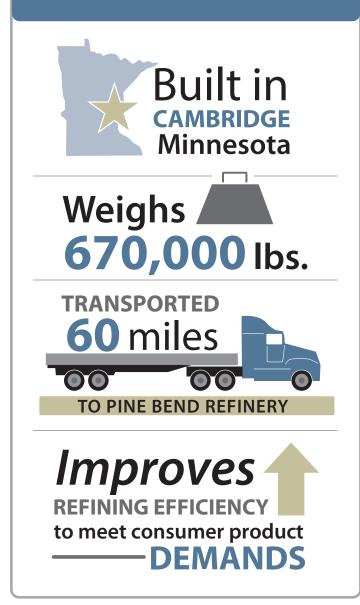

**FLINT HILLS** resources® Pine Bend Refinery

Flint Hills Resources Pine Bend is one of the nation's most efficient oil refineries – and it continues to improve.

# INNOVATION, TECHNOLOGY AND EFFICIENCY IMPROVEMENT PROJECTS



### **MODERNIZED COOLING TOWERS**

Allows the refinery to more efficiently control its ability to rapidly heat and cool refining products



## **NEW GAS OIL FRACTIONATOR**



#### **NEW HEATING ELEMENTS**



#### WESCOTT PROPANE STORAGE TERMINAL



especially in winter - when demand is highest

#### INVER GROVE HEIGHTS STORAGE TANKS



## EFFICIENT PRODUCT

inventory management

even during maintenance periods – to meet consumer demand during reduced operations



**Pine Bend Refinery**